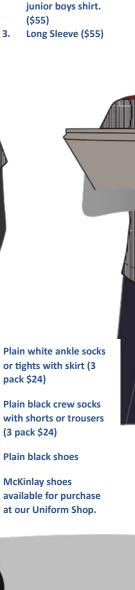

#### Two short sleeve options

Fitted blouse (\$55)

**Pullover 3 button** down - same style as our current junior boys shirt. (\$55)

Long Sleeve (\$55)

MĀRUAWAI COLLEGE

pack \$24)

(3 pack \$24)

Skirt: (\$80)

## Your choice of:

- Māruawai College crew jersey: Navy
- Māruawai College puffer jacket
- Black tights with skirt
- White socks with skirt
- Black crew socks with shorts or trousers.
- Black lace up covered in shoe or black sandal for summer. McKinlay's available at the Uniform Shop.(Shoes must be completely black including the sole and any insignia. No high-tops)