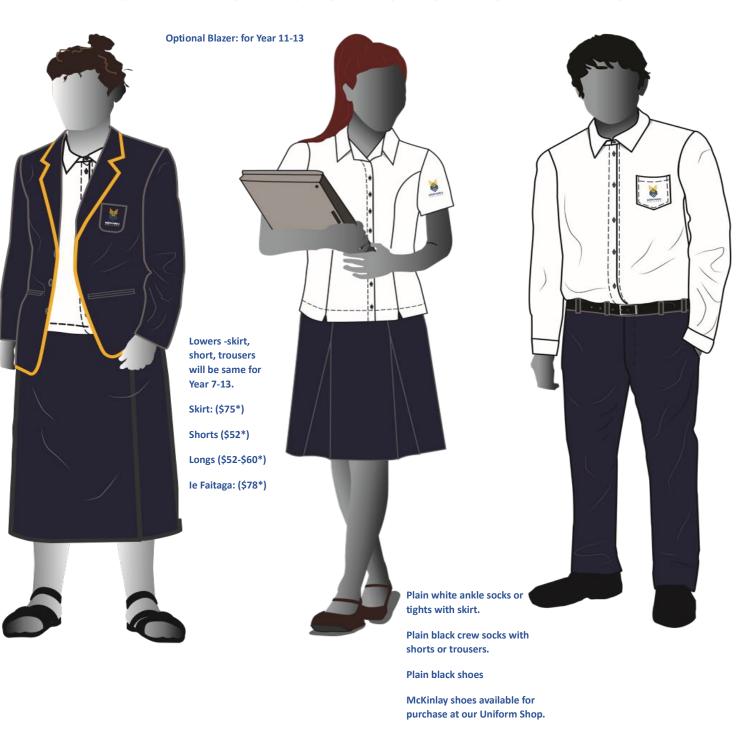

## **MĀRUAWAI COLLEGE SENIOR UNIFORM 11-13**

All uniform items are available at our Uniform Shop.

\*Prices are to be confirmed

White Shirt

All Shirts are branded and only available at our Uniform Shop.

MĀRUAWAI COLLEGE

Senior short sleeve white shirt (\$55\*)

Senior long sleeve white shirt (\$55\*)

#### Year 11 - 13

- Māruawai College short navy and white sleeve shirt
- Māruawai College long sleeve navy and white blouse or shirt

Skirt: NavyShorts: NavyTrousers: Navyle Faitaga

#### Your choice of:

- Māruawai College crew jersey: Navy
- Māruawai College blazer instead of, or in addition to, the jersey
- Māruawai College puffer jacket
- Black tights with skirt
- White socks with skirt
- Black crew socks with shorts or trousers.
- Black lace up covered in shoe or black sandal for summer. McKinlay's available at the Uniform Shop.(Shoes must be completely black including the sole and any insignia. No high-tops)