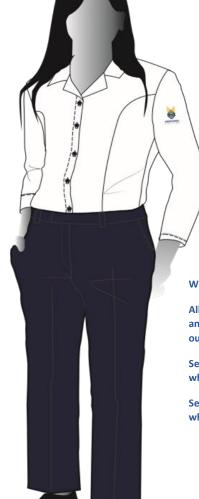

## **MĀRUAWAI COLLEGE SENIOR UNIFORM 11-13**

All uniform items are available at our Uniform Shop.

\*Prices are to be confirmed

White Shirt

All Shirts are branded and only available at our Uniform Shop.

MĀRUAWAI COLLEGE

Senior short sleeve white shirt (\$55\*)

Senior long sleeve white shirt (\$55\*)

#### Year 11 - 13

- Māruawai College short navy and white sleeve shirt
- Māruawai College long sleeve navy and white blouse or shirt

Skirt: NavyShorts: NavyTrousers: Navyle Faitaga