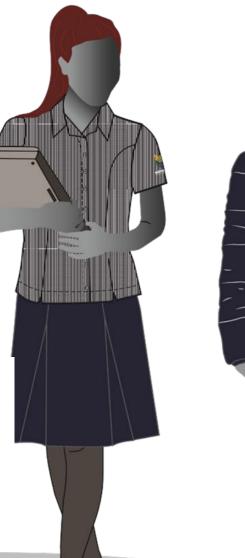

#### Two short sleeve options

Fitted blouse (\$55)

**Pullover 3 button** down - same style as our current junior boys shirt. (\$55)

Long Sleeve (\$55)

MĀRUAWAI COLLEGE

pack \$24)

(3 pack \$24)

Skirt: (\$80)

#### Year 7 - 10

- Māruawai College short sleeve navy check blouse/shirt
- Māruawai College long sleeve navy check blouse/shirt

Skirt: NavyShorts: NavyTrousers: Navyle Faitaga

## Your choice of:

- Māruawai College crew jersey: Navy
- Māruawai College puffer jacket
- Black tights with skirt
- White socks with skirt
- Black crew socks with shorts or trousers.
- Black lace up covered in shoe or black sandal for summer. McKinlay's available at the Uniform Shop.(Shoes must be completely black including the sole and any insignia. No high-tops)